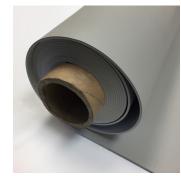

# Graphite, Reinforced

1/8" 1.0 lb/sq.ft. Standard roll size: 54" x 20'/ 90 sf; 54"x10'/45 sf (for use with 16" studs)

For more information on SoundSafe<sup>TM</sup> Acoustic Barrier, call us at 908-558-0011 or visit www.epttech.com.