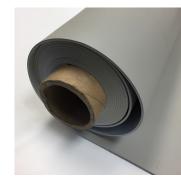

## SUSTAINABLY MADE

**Graphite, Reinforced** 1/8" 1.0 lb/sq.ft.

Standard roll size: 54" x 20'/ 90 sf; 54"x10'/45 sf (for use with 16" studs)

For more information on SoundSafe $^{\text{m}}$  FR Acoustic Barrier, call us at 908-558-0011 or visit www.epttech.com.